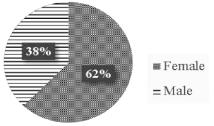

Fig 5. Percentage of users in the online challenge #Melawan Food Waste based on gender

101 users took action in the online challenge #MelawanFoodWaste. We counted six users who took double action. Besides, five users come from organizations, so we did not count it. If it is categorized by gender, 62% of users were female, and 40% of users were male (Figure 5). It depicts that shopping is still a female's domestic stuff. The users were dominated by millennials and gen Z. Generally, they are a digital generation and also have a concern in social issues [54]. In the stage of awareness, users posted the shop list in the application where people mostly wrote in a note in their handphone (Figure 6). This campaign was also crowdfunding action, whereas every action will convert to IDR 5,000 and every 100 users will receive an additional IDR 500,000. The utilization of the result of crowdfunding depends on the community.