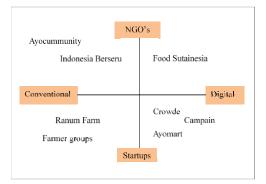

The success of the four parameters can be achieved by collaboration with as many stakeholders related (Figure 2). As the first step, we performed stakeholders mapping with conducting to differentiate, identify, investigate, and categorize the link between relevant stakeholders. We use the matrix of interest-influence that has four criteria (i.e., victims, stakeholders who can make differences, stakeholders who need to be made more responsible, and bystanders). Two axes were used based on the process of contrasting and comparing the selected initiative. A matrix for stakeholder analysis was formulated with the x-axis of used approaches, conventional (left) and digital

(right), as well as y-axis of main categories, non-governmental organization (NGO's) (top) and startups/private sectors (bottom) [23].

Fig 1. Outcomes of programs to urban community engagement

The curriculum used in the workshop was The Golden Circle theory [24]. We started with the question of "why" (questions of the purpose). It is crucial to ensure participants understand the danger of food waste, as seen from environmental, social, and economic perspectives. Therefore, they know the reasons why they should make the eco enzyme and participate in the online challenge. The second was the question of "how" (questions of the process). This was correlated with the production process, application, tips, and do-do not regarding eco enzyme and online challenge. The last was the question of "what" (questions of the product). In this part, the participants can understand the benefits of the eco enzyme and the online challenge.

## Fig 2. Stakeholders matrix of interest-influence