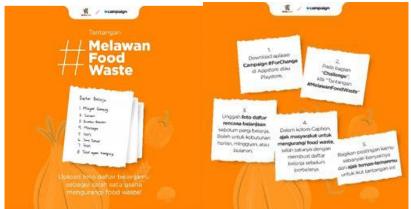

## 2.3. Online Challenge

#MelawanFoodWaste challenge (Figure 3) was conducted by using the Campaign #ForChange mobile phone application, which can be downloaded in Google Play Store or App Store. Campaign #ForChange is a platform connecting public, communities, and funders regarding social issues. The challenge was conducted in September 2019 to April 2020 and introduced by three events such as (1) tanipanen launching, (2) 20 social actions for 2020, and (3) Happiness Festival. The procedures of the challenge were:

- 1. Download Campaign #ForChange in Playstore or Appstore.
- 2. Click "Challenge #MelawanFoodWaste".
- 3. Upload pictures of a shopping to-do list prior to going to the supermarket. It can be a daily, weekly, or even monthly list.
- 4. Encourag people to reduce food waste in caption column with making a shopping to-do list before going to the supermarket.
- 5. Share the post to encourage the other people for joining this challenge.

Fig 3. Poster of challenge #MelawanFoodWaste in Campaign #ForChange